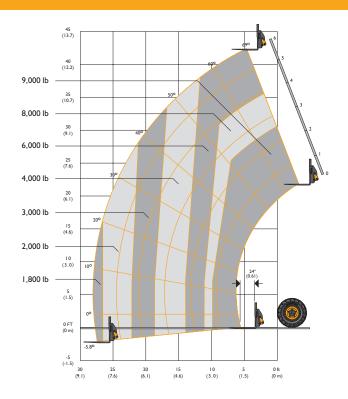

## LIFT PERFORMANCE / 509-42

This load chart is for the rated capacity of the machine with 66" wide standard carriage and 48" pallet forks. Use only JCB approved attachments and check the relevant load chart for the machine model. If in doubt, consult your dealer. If the load rating of the machine differs to that of the attachment, the lower rating becomes the overall capacity. Automatic rear axle stabilization (RAS) system.

## LIFT PERFORMANCE 509-42

| Maximum Lift Capacity        | lb (kg)   | 9000 (4084) |
|------------------------------|-----------|-------------|
| Lift Capacity to Full Height | lb (kg)   | 6000 (2722) |
| Lift Capacity at Full Reach  | lb (kg)   | 1800 (816)  |
| Lift Height                  | ft-in (m) | 42-0 (12.8) |
| Reach at Maximum Lift Height | ft-in (m) | 4-11 (1.50) |
| Maximum Forward Reach        | ft-in (m) | 28-0 (8.53) |
| Frame Sway Left or Right     | degrees   | ١٥°         |
|                              |           |             |