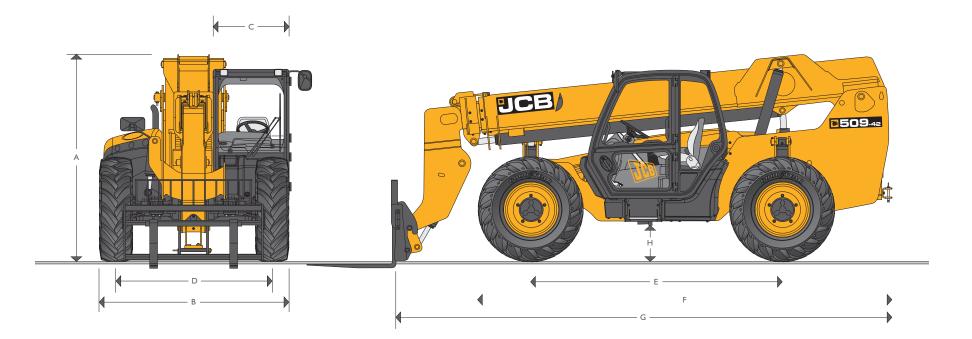

## STATIC DIMENSIONS 509-42

| А | Overall Height                | ft-in (mm) | 8-3 (2525)  |
|---|-------------------------------|------------|-------------|
| В | Overall Width                 | ft-in (mm) | 7-10 (2388) |
| С | Inside Width of Cab           | ft-in (mm) | 3-3 (940)   |
| D | Front Track                   | ft-in (mm) | 6-7 (2008)  |
| Е | Wheelbase                     | ft-in (mm) | 10-4 (3150) |
| F | Overall Length to Front Tires | ft-in (mm) | 17-0 (5183) |
|   |                               | 1          |             |

| G | Overall Length to Front of Carriage | ft-in (mm) | 20-7 (6274)     |
|---|-------------------------------------|------------|-----------------|
| н | Ground Clearance                    | ft-in (mm) | I-3½ (396)      |
|   | Outside Turn Radius (over tires)    | ft-in (mm) | 3-9 (4 9 )      |
|   | Tires                               |            | 14.00-24 16PR   |
|   | Weight (unladen)                    | lb (kg)    | 22,430 (10,172) |
|   |                                     | 1          |                 |